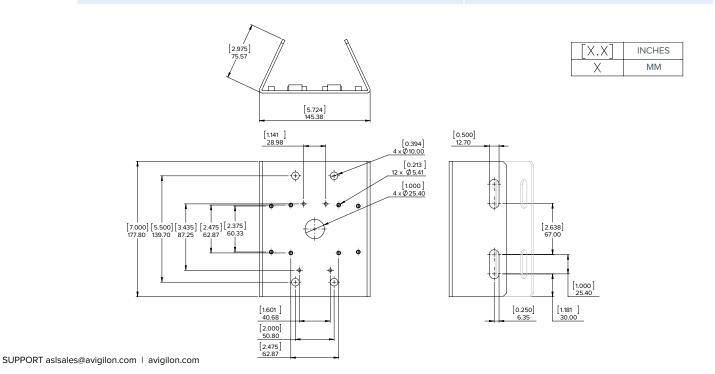

## Pole Mounting Bracket

H4-MT-POLE1

Aluminum pole mounting bracket for dome cameras using the pendant wall mount and bullet cameras

Weight: 0.458 kg (1.01 lbs)

- · Female inserts
- · Compatible with:
  - Pendant Wall Mount (H4A-MT-WALL1) for H4A Pendant Dome Cameras
  - Pendant Wall Mount (CM-MT-WALL1) for H4 SL, H4 Fisheye, H4 PTZ and H3 Multisensor (H3-xMH-DP1-B) Dome Cameras
  - HD Bullet Cameras (H4A-BO-IR)
  - H4 SL Bullet Camera (H4SL-BO-IR)
  - HD Bullet Camera Junction Box (H4-BO-JBOX1)
  - H3 Bullet Camera Junction Box (H3-BO-JB)
  - H3 Pendant Wall Arm (MNT-PEND-WALL)
- 6"–20" Metal straps included
- Minimum pole diameter is 152.4 mm (6")
- Maximum pole diameter is 508 mm (20")

RAL 9003 Included components for Avigilon camera and accessories:

- 4 x Hex head bolts (3/8" 16 x 1")
- 4 x Lock washers (3/8")
- 4 x Flat washers (3/8")
- 4 x Hex head bolts (M4-0.7 x 30)
- 4 x Lock washers (M4)
- 4 x Flat washers (M4)
- 2 x 6" 20" Metal straps