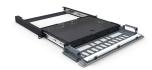

## **General Specifications**

Brand SYSTIMAX 360™ | SYSTIMAX®

Product Type Modular cassette shelf

Rack Units 1
Shelf Movement Sliding

Application Accepts four G2 modular cassettes | Accepts one InstaPATCH® 360 data module or 360DP

panel | Accepts two RoloSplices with three trays each