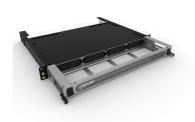

## 760231506 | HD-1U-SP

SYSTIMAX HD 1U Sliding fiber Panel, accepts (4) InstaPATCH® 360 modules or MPO panels, providing up to 48 duplex LC ports, or up to 32 MPO port, accepts splice wallets, RoloSpice trays and stackable splice trays