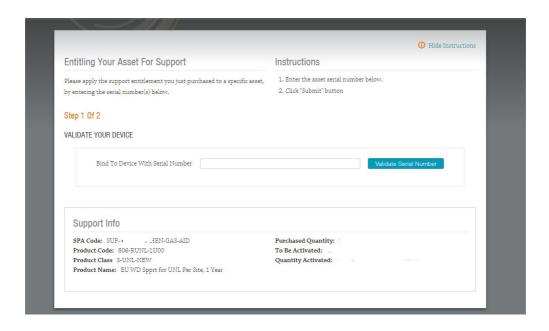

- 5. Click on the Hyper link below the product code. Example 806-RUNL-3U00
- 6. Bind the serial number against the support you have purchased

**Note**: Please Activate the support for one serial number at a time, once you complete the activation follow the steps again to activate support on another serial number.