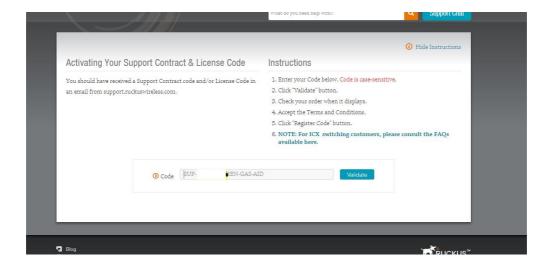

#### Resolution

- 1. Log in to Ruckus Support portal: https://support.ruckuswireless.com
- 2. Click on the "SUP-xxxxxxx-AAA-BBB-CCC" code which you have received from Ruckus/Disti/VAR or enter the activation code, click <u>here</u>

- 3. Accept the terms and conditions and click on Activate Purchase
- 4. Once the terms and conditions are accepted, it takes you to the activation Detail page (you can see the **Quantity Activated** and and **To Be Activated**)