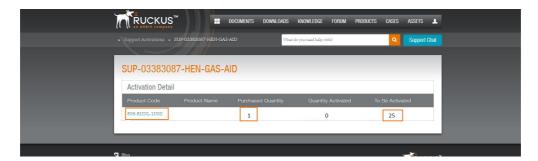

- 3. Accept the terms and conditions and click on Activate Purchase
- 4. Once the terms and conditions are accepted, it takes you to the activation Detail page (you can see the **Quantity Activated** and and **To Be Activated**)

- 5. Click on the Hyper link below the product code. Example 806-RUNL-3U00
- 6. Bind the serial number against the support you have purchased

**Note**: Please Activate the support for one serial number at a time, once you complete the activation follow the steps again to activate support on another serial number.