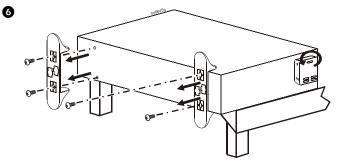

# **Tower to Rack-Mount Conversion**

Actual models may differ in appearance from those depicted in these graphics. Installation process is identical for all models.

#### DAMAGE TO EQUIPMENT OR PERSONNEL

• The equipment is heavy. Each battery module weighs 17 kg (37 lb).

• Always practice safe lifting techniques adequate for the weight of the equipment.

• Remove the battery modules before installing the UPS.

• Use the battery module handle to carefully slide the battery module in or out of the unit.

• Do not use the battery module handle to lift or carry the battery module.

Failure to follow these instructions can result in equipment damage and minor or moderate injury.