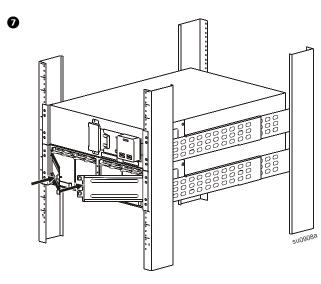

#### Install the SRT5K/SRT6K with one external battery pack in a rack

The process for installation of an external battery pack with UPS models SRT8K/SRT10K models is identicalal to that described for the SRT5K/SRT6K models.