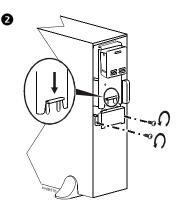

# **Tower to Rack-Mount Conversion**

Actual models may differ in appearance from those depicted in these graphics. Installation process is identical for all models.

#### DAMAGE TO EQUIPMENT OR PERSONNEL

• The equipment is heavy. Each battery module weighs 17 kg (37 lb).

• Always practice safe lifting techniques adequate for the weight of the equipment.

• Remove the battery modules before installing the UPS.

• Use the battery module handle to carefully slide the battery module in or out of the unit.

• Do not use the battery module handle to lift or carry the battery module.

Failure to follow these instructions can result in equipment damage and minor or moderate injury.