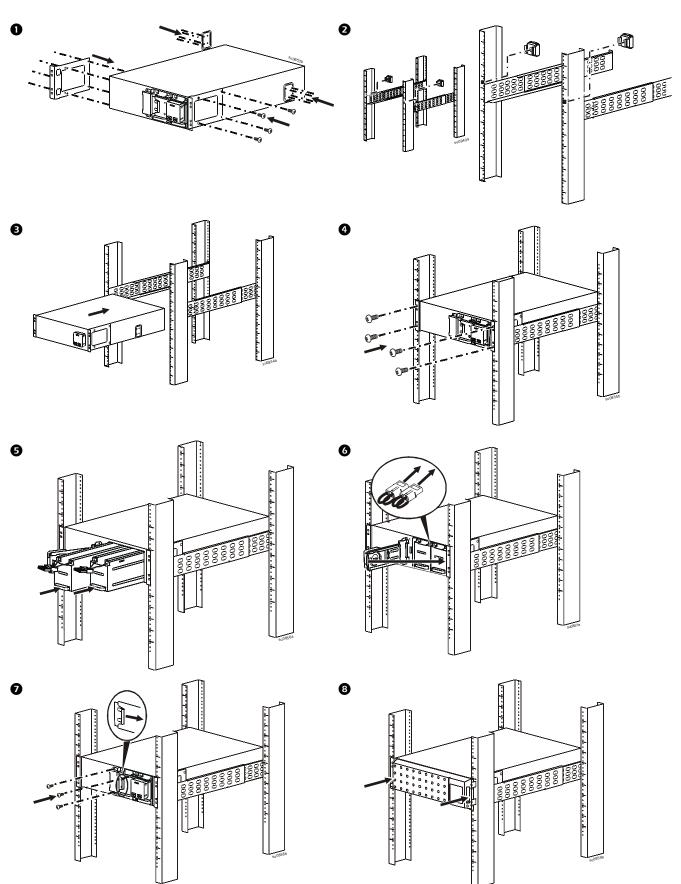

#### SRT5K/SRT6K UPS and SRT5KTFJ model

#### Install the SRT5K/SRT6K and SRT5KTFJ model in a rack

Refer to the rail kit Installation Guide for instructions on rail installation.

## SRT5K/SRT6K UPS with one external battery pack

#### Install the SRT5K/SRT6K with one external battery pack in a rack

The process for installation of an external battery pack with UPS models SRT8K/SRT10K models is identicalal to that described for the SRT5K/SRT6K models.

Refer to the rail kit Installation Guide for instructions on rail installation.

### Install SRT8K/SRT10K UPS in a rack

Refer to the rail kit Installation Guide for instructions on rail installation.

The process for installation of an external battery pack with UPS models SRT8K/SRT10K models is identical to that described for the SRT5K/SRT6K models.