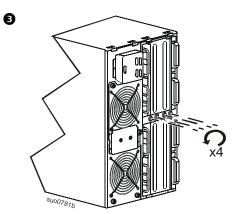

#### SRT5K/SRT6K UPS and SRT5KTFJ model

#### Install the SRT5K/SRT6K and SRT5KTFJ model in a rack

Refer to the rail kit Installation Guide for instructions on rail installation.