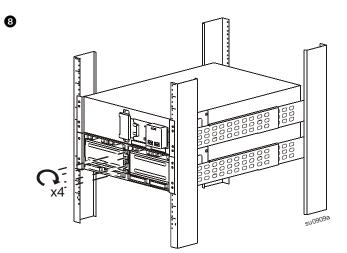

#### Install the SRT5K/SRT6K and SRT5KTFJ model in a rack

Refer to the rail kit Installation Guide for instructions on rail installation.