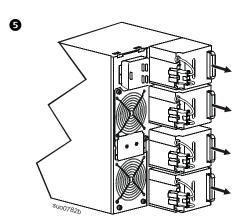

## SRT5K/SRT6K UPS with one external battery pack

#### Install the SRT5K/SRT6K with one external battery pack in a rack

The process for installation of an external battery pack with UPS models SRT8K/SRT10K models is identicalal to that described for the SRT5K/SRT6K models.