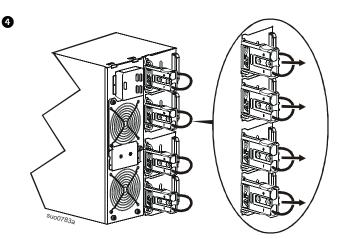

## SRT5K/SRT6K UPS with one external battery pack

#### Install the SRT5K/SRT6K with one external battery pack in a rack

The process for installation of an external battery pack with UPS models SRT8K/SRT10K models is identicalal to that described for the SRT5K/SRT6K models.