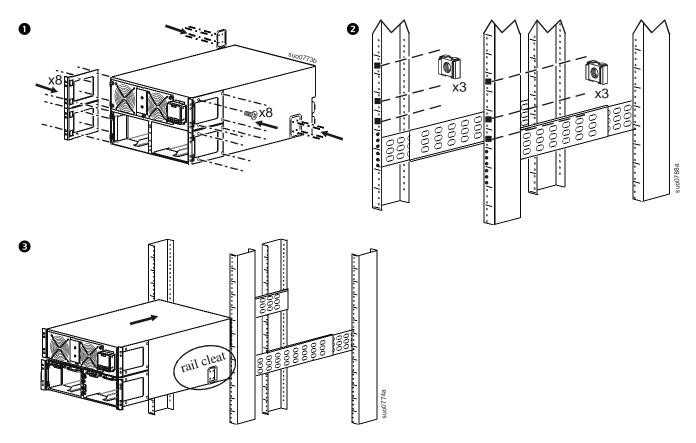

### Install SRT8K/SRT10K UPS in a rack

Refer to the rail kit Installation Guide for instructions on rail installation.

The process for installation of an external battery pack with UPS models SRT8K/SRT10K models is identical to that described for the SRT5K/SRT6K models.

Refer to the installation process described in the section, Install the SRT5K/SRT6K with one external battery pack.

Customer support and warranty information is available at the APC by Schneider Electric web site, **www.apc.com**.