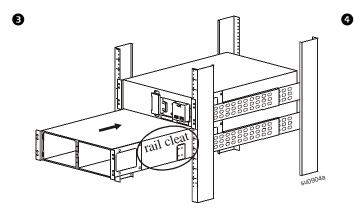

### Install SRT8K/SRT10K UPS in a rack

Refer to the rail kit Installation Guide for instructions on rail installation.

The process for installation of an external battery pack with UPS models SRT8K/SRT10K models is identical to that described for the SRT5K/SRT6K models.

Refer to the installation process described in the section, Install the SRT5K/SRT6K with one external battery pack.

Customer support and warranty information is available at the APC by Schneider Electric web site, **www.apc.com**.