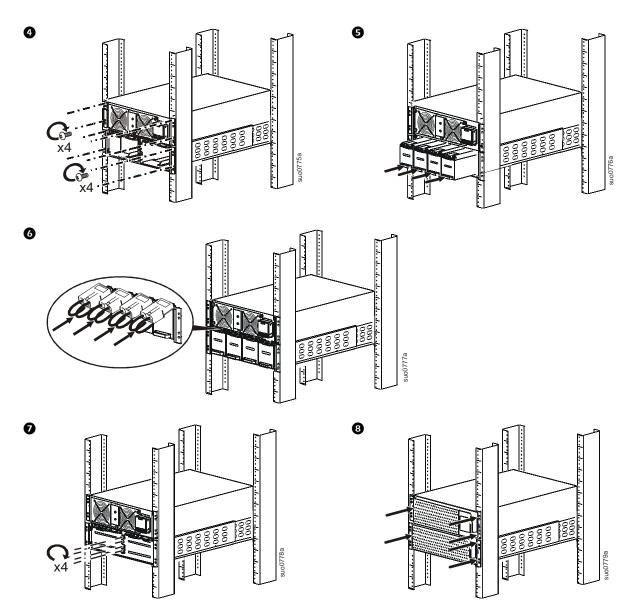

#### Install the SRT5K/SRT6K with one external battery pack in a rack

The process for installation of an external battery pack with UPS models SRT8K/SRT10K models is identicalal to that described for the SRT5K/SRT6K models.

Refer to the rail kit Installation Guide for instructions on rail installation.