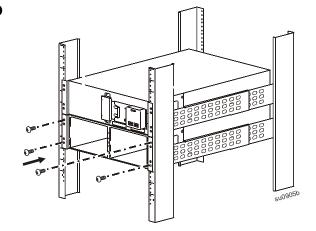

#### Install the SRT5K/SRT6K and SRT5KTFJ model in a rack

Refer to the rail kit Installation Guide for instructions on rail installation.