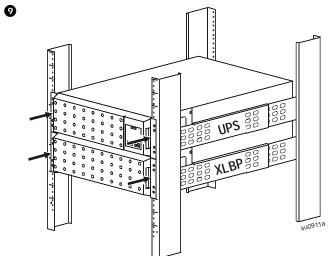

## SRT5K/SRT6K UPS with one external battery pack

#### Install the SRT5K/SRT6K with one external battery pack in a rack

The process for installation of an external battery pack with UPS models SRT8K/SRT10K models is identicalal to that described for the SRT5K/SRT6K models.