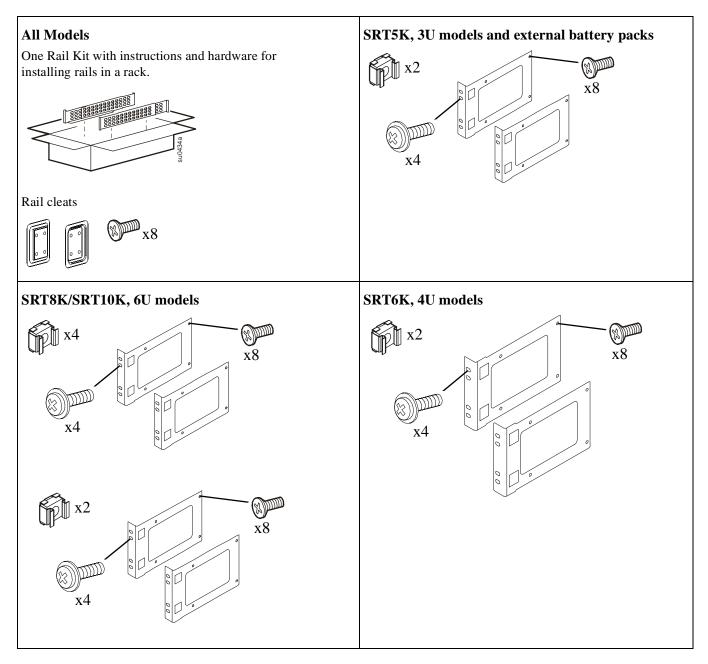

# **Package Contents**

Inspect the contents upon receipt. Notify the carrier and dealer if the unit is damaged.

# **Tower to Rack-Mount Conversion**

Actual models may differ in appearance from those depicted in these graphics. Installation process is identical for all models.