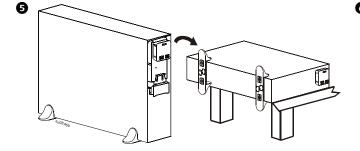

### Install SRT8K/SRT10K UPS in a rack

Refer to the rail kit Installation Guide for instructions on rail installation.

The process for installation of an external battery pack with UPS models SRT8K/SRT10K models is identical to that described for the SRT5K/SRT6K models.

Refer to the installation process described in the section, Install the SRT5K/SRT6K with one external battery pack.

Customer support and warranty information is available at the APC by Schneider Electric web site, **www.apc.com**.