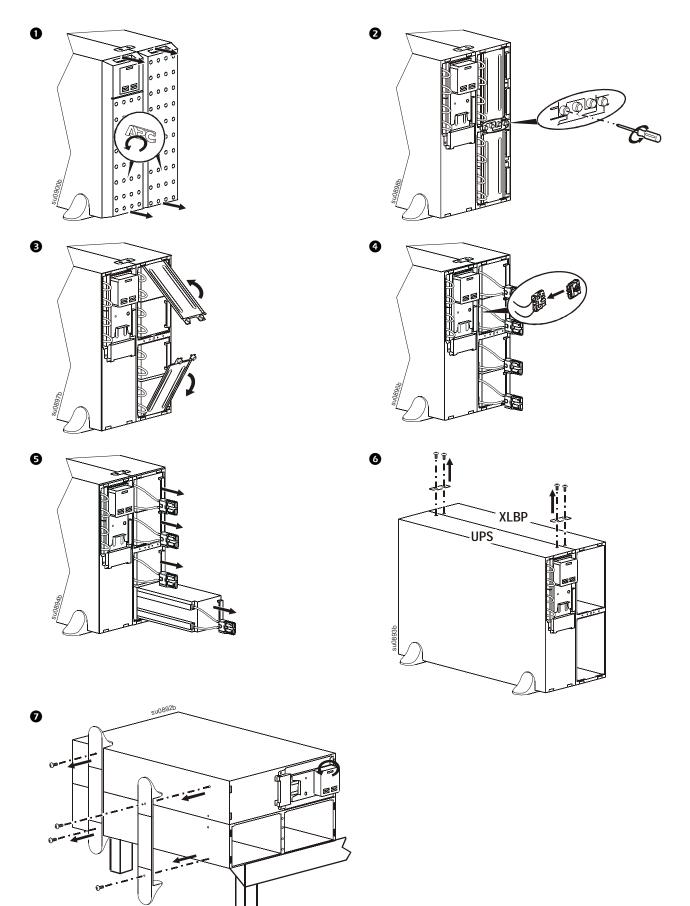

# **Tower to Rack-Mount Conversion**

Actual models may differ in appearance from those depicted in these graphics. Installation process is identical for all models.

#### DAMAGE TO EQUIPMENT OR PERSONNEL

• The equipment is heavy. Each battery module weighs 17 kg (37 lb).

• Always practice safe lifting techniques adequate for the weight of the equipment.

• Remove the battery modules before installing the UPS.

• Use the battery module handle to carefully slide the battery module in or out of the unit.

• Do not use the battery module handle to lift or carry the battery module.

Failure to follow these instructions can result in equipment damage and minor or moderate injury.