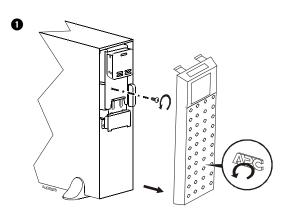

#### SRT5K/SRT6K UPS and SRT5KTFJ model

#### Install the SRT5K/SRT6K and SRT5KTFJ model in a rack

Refer to the rail kit Installation Guide for instructions on rail installation.