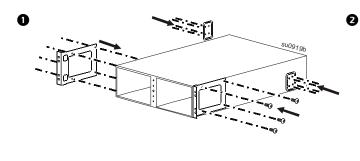

#### SRT5K/SRT6K UPS and SRT5KTFJ model

#### Install the SRT5K/SRT6K and SRT5KTFJ model in a rack

Refer to the rail kit Installation Guide for instructions on rail installation.