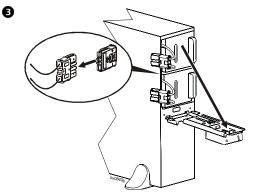

## SRT5K/SRT6K UPS with one external battery pack

#### Install the SRT5K/SRT6K with one external battery pack in a rack

The process for installation of an external battery pack with UPS models SRT8K/SRT10K models is identicalal to that described for the SRT5K/SRT6K models.

Refer to the rail kit Installation Guide for instructions on rail installation.