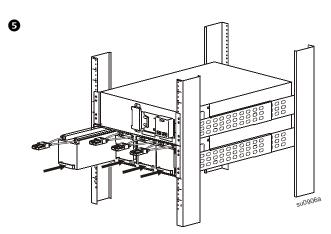

#### Install the SRT5K/SRT6K with one external battery pack in a rack

The process for installation of an external battery pack with UPS models SRT8K/SRT10K models is identicalal to that described for the SRT5K/SRT6K models.