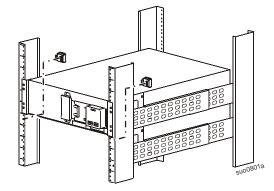

## SRT5K/SRT6K UPS with one external battery pack

#### Install the SRT5K/SRT6K with one external battery pack in a rack

The process for installation of an external battery pack with UPS models SRT8K/SRT10K models is identicalal to that described for the SRT5K/SRT6K models.

Refer to the rail kit Installation Guide for instructions on rail installation.