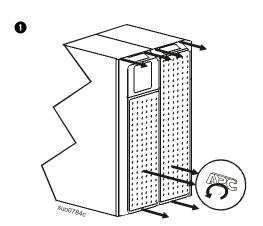

#### DAMAGE TO EQUIPMENT OR PERSONNEL

• The equipment is heavy. Each battery module weighs 17 kg (37 lb).

• Always practice safe lifting techniques adequate for the weight of the equipment.

• Remove the battery modules before installing the UPS.

• Use the battery module handle to carefully slide the battery module in or out of the unit.

• Do not use the battery module handle to lift or carry the battery module.

Failure to follow these instructions can result in equipment damage and minor or moderate injury.