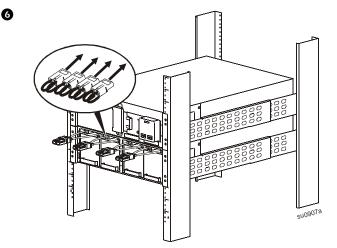

#### Install the SRT5K/SRT6K with one external battery pack in a rack

The process for installation of an external battery pack with UPS models SRT8K/SRT10K models is identicalal to that described for the SRT5K/SRT6K models.