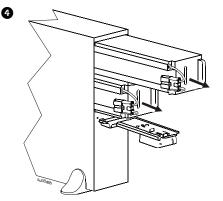

# **Tower to Rack-Mount Conversion**

Actual models may differ in appearance from those depicted in these graphics. Installation process is identical for all models.

#### DAMAGE TO EQUIPMENT OR PERSONNEL

• The equipment is heavy. Each battery module weighs 17 kg (37 lb).

• Always practice safe lifting techniques adequate for the weight of the equipment.

• Remove the battery modules before installing the UPS.

• Use the battery module handle to carefully slide the battery module in or out of the unit.

• Do not use the battery module handle to lift or carry the battery module.

Failure to follow these instructions can result in equipment damage and minor or moderate injury.