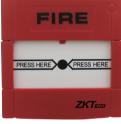

## ZKABK902A-R/G Resettable Emergency Exit Switch



## Feature

Users could simply press the white card in the resettable emergency exit switch to trigger the alarm or door opening. When the user releases the card, loosen the front cover of the exit switch with the key provided, the alarm will stop, and the door is locked again. The function can be performed repeatedly.



ZKABK902A-R

## Parameters

| Dimensions (L*W*H)    | 86*86*52 (mm) (±1mm)          |
|-----------------------|-------------------------------|
| Current Rating        | AC 125 to 250V,3A             |
| Material              | Fireproof Material            |
| Output Contact        | 2NO/2NC/2COM                  |
| Operating Temperature | -10°C to 55°C                 |
| Operating Humidity    | 0% to 95% (relative humidity) |
|                       |                               |



## Installation and Dimensions









52.0mm

V1 0 2021 07 12