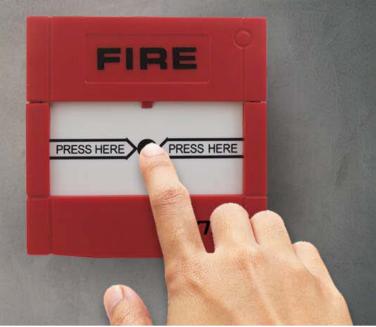

## Feature

Users could simply press the white card in the resettable emergency exit switch to trigger the alarm or door opening. When the user releases the card, loosen the front cover of the exit switch with the key provided, the alarm will stop, and the door is locked again. The function can be performed repeatedly.