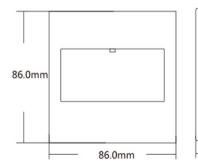

## Parameters

| Dimensions (L*W*H)    | 86*86*52 (mm) (±1mm)          |
|-----------------------|-------------------------------|
| Current Rating        | AC 125 to 250V,3A             |
| Material              | Fireproof Material            |
| Output Contact        | 2NO/2NC/2COM                  |
| Operating Temperature | -10°C to 55°C                 |
| Operating Humidity    | 0% to 95% (relative humidity) |
|                       |                               |

## Installation and Dimensions

52.0mm

V1 0 2021 07 12