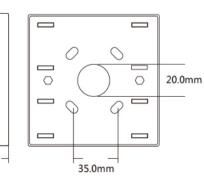

## Parameters

| Dimensions (L*W*H)    | 86*86*52 (mm) (±1mm)          |
|-----------------------|-------------------------------|
| Current Rating        | AC 125 to 250V,3A             |
| Material              | Fireproof Material            |
| Output Contact        | 2NO/2NC/2COM                  |
| Operating Temperature | -10°C to 55°C                 |
| Operating Humidity    | 0% to 95% (relative humidity) |
|                       |                               |

## Installation and Dimensions

52.0mm

V1 0 2021 07 12