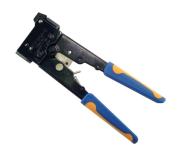

# Product Specifications

3-231652-0

Modular Plug Hand Tool with CAT 5e, Die Only, MP-5E Plugs, White Dot

#### **Included Products**

2-231652-0 — Modular Plug Hand Tool without Dies

1-853400-0 — Modular Plug Die Only, 8 Position, CAT5E MP-5E Plugs, White Dot