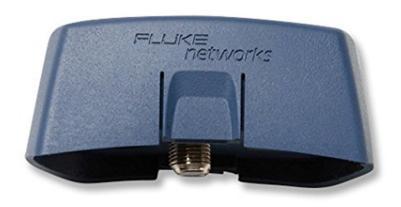

# Fluke Networks MS2-WM MicroScanner<sup>2</sup> Main Wiremap Adapter

### **Key features**

- Replacement wiremap adapter for MicroScanner™ Cable Verifier
- Remote adapter tests copper cabling
- With F-Connector and 8-Pin Modular Jack
- Doubles as a protective cap for the cable verifier

## Product overview: Fluke Networks MS2-WM MicroScanner<sup>2</sup> Main Wiremap Adapter

MicroScanner™ main wiremap adapter (replacement for lost or damaged unit). Used with an MS2-100 main unit, works to detect all types of wiremap faults.