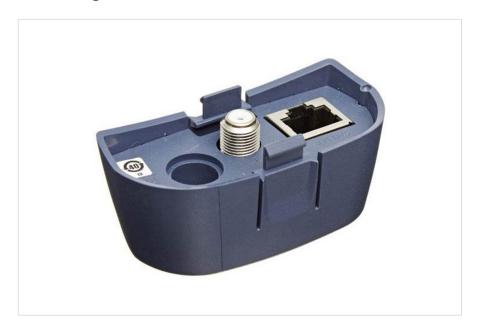

### **Key features**

- Replacement wiremap adapter for MicroScanner™ Cable Verifier
- Remote adapter tests copper cabling
- With F-Connector and 8-Pin Modular Jack
- Doubles as a protective cap for the cable verifier

## Product overview: Fluke Networks MS2-WM MicroScanner<sup>2</sup> Main Wiremap Adapter

MicroScanner™ main wiremap adapter (replacement for lost or damaged unit). Used with an MS2-100 main unit, works to detect all types of wiremap faults.